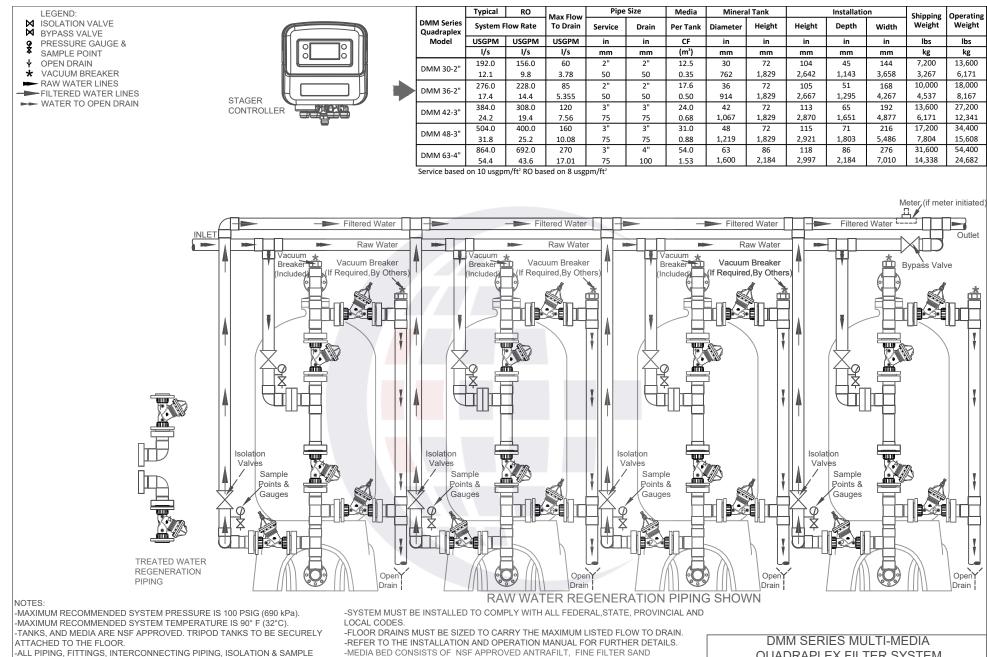

VALVES AND GAUGES SHOWN BY BROKEN LINES ARE BY OTHERS -SUPPLIED MANIFOLD IS SCH 80 PVC AND IS SUPPLIED WITH ONE VACUUM BREAKER. RECOMMENDED AIR RELEASE VALVE IS BY OTHERS. SYSTEM CAN BE PIPED AS RAW WATER OR TREATED WATER REGENERATION. -ALL PIPING MUST BE PROPERLY SUPPORTED AND BRACE TO HANDLE THE THRUST OF THE CHANGE OF WATER FLOW (BY OTHERS) -GLASS FIBER REINFORCED THERMOPLASTIC DIAPHRAGM VALVES ARE

SEQUENCED BY AN ELECTRONIC MULTIPORT STAGER. ELECTRICAL POWER REQUIRED - 120 VOLT, 1 PHASE, 60 Hz. MULTI-TANK SYSTEMS ARE SERIES REGENERATION.

FINE & COARSE GARNET ON A GRADED SUPPORT BED

rou

Commercial/Industrial Engineering Division

## QUADRAPLEX FILTER SYSTEM

THIS DOCUMENT CONTAINS INFORMATION WHICH IS PROPRIETARY TO CANATURE WATERGROUP. THE REPRODUCTION, TRANSFER, OR OTHER EXPLOITATION OF ANY INFORMATION CONTAINED HEREIN IS NOT PERMITTED WITHOUT PRIOR WRITTEN APPROVAL OF CANATURE WATERGROUP. THE MANUFACTURER RESERVES THE RIGHT TO MAKE PRODUCT REVISIONS, WHICH MAY DEVIATE FROM THE SPECIFICATIONS AND DESCRIPTIONS STATED HEREIN WITHOUT OBLIGATION TO CHANGE PREVIOUSLY MANUFACTURED PRODUCTS OR TO NOTE THE CHANGE.