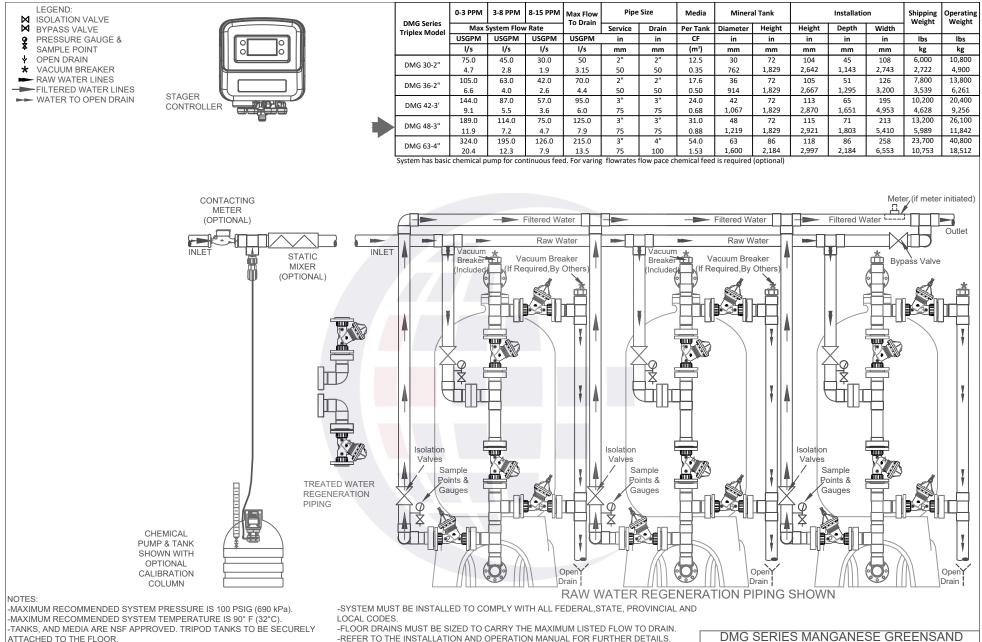

ALL PIPING, FITTINGS, INTERCONNECTING PIPING, ISOLATION & SAMPLE VALVES AND GAUGES SHOWN BY BROKEN LINES ARE BY OTHERS -SUPPLIED MANIFOLD IS SCH 80 PVC AND IS SUPPLIED WITH ONE VACUUM BREAKER. RECOMMENDED AIR RELEASE VALVE IS BY OTHERS. SYSTEM CAN BE PIPED AS RAW WATER OR TREATED WATER REGENERATION. -ALL PIPING MUST BE PROPERLY SUPPORTED AND BRACE TO HANDLE THE THRUST OF THE CHANGE OF WATER FLOW (BY OTHERS) -GLASS FIBER REINFORCED THERMOPLASTIC DIAPHRAGM VALVES ARE SEQUENCED BY AN ELECTRONIC MULTIPORT STAGER. ELECTRICAL POWER REQUIRED - 120 VOLT, 1 PHASE, 60 Hz. MULTI-TANK SYSTEMS ARE SERIES REGENERATION. -FLOOR DRAINS MUST BE SIZED TO CARRY THE MAXIMUM LISTED FLOW TO DRAIN. -REFER TO THE INSTALLATION AND OPERATION MANUAL FOR FURTHER DETAILS. -MEDIA BED CONSISTS OF, INST APPROVED MEDIA CONSISTS OF (FROM TOP TO BOTTOM) ANTHRACITE, MANGANESE GREENSAND ON A GRADED SUPPORT BED -SYSTEM IS SUPPLIED WITH A GRADUATED CHEMICAL TANK AND STANDARD CONTINUOUS FEED CHEMICAL PUMP, (NOT SHOWN). IF THE SYSTEM HAS VARYING FLOWRATES, AN OPTIONAL FLOW PACED CHEM FEED SYSTEM MUST BE USED.

## DMG SERIES MANGANESE GREENSAND TRIPLEX FILTER SYSTEM

THIS DOCUMENT CONTAINS INFORMATION WHICH IS PROPRIETARY TO CANATURE WATERGROUP. THE REPRODUCTION, TRANSFER, OR OTHER EXPLOITATION OF ANY INFORMATION CONTAINED HEREIN IS NOT PERMITTED WITHOUT PRIOR WRITTEN APPROVAL OF CANATURE WATERGROUP. THE MANUFACTURER RESERVES THE RIGHT TO MAKE PRODUCT REVISIONS, WHICH MAY DEVIATE FROM THE SPECIFICATIONS AND DESCRIPTIONS STATED HEREIN WITHOUT OBLIGATION TO CHANGE PREVIOUSLY MANUFACTURED PRODUCTS OR TO NOTE THE CHANGE.