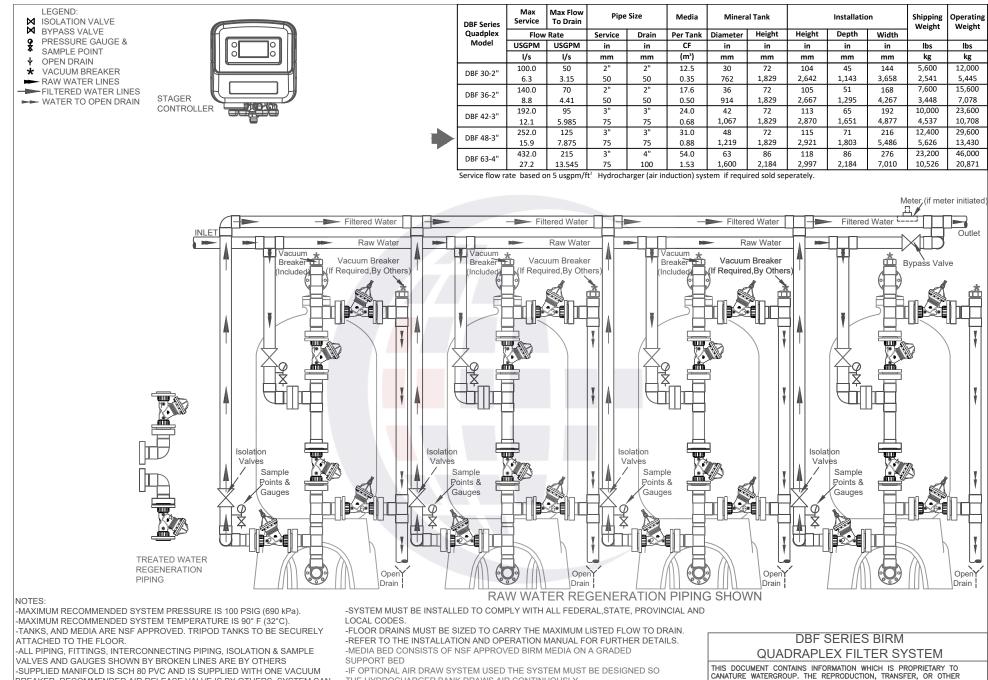

BREAKER. RECOMMENDED AIR RELEASE VALVE IS BY OTHERS. SYSTEM CAN BE PIPED AS RAW WATER OR TREATED WATER REGENERATION. -ALL PIPING MUST BE PROPERLY SUPPORTED AND BRACE TO HANDLE THE THRUST OF THE CHANGE OF WATER FLOW (BY OTHERS) -GLASS FIBER REINFORCED THERMOPLASTIC DIAPHRAGM VALVES ARE SEQUENCED BY AN ELECTRONIC MULTIPORT STAGER. ELECTRICAL POWER

REQUIRED - 120 VOLT, 1 PHASE, 60 Hz. MULTI-TANK SYSTEMS ARE SERIES REGENERATION.

THE HYDROCHARGER BANK DRAWS AIR CONTINUOUSLY.

CANATURE WATERGROUP. THE REPRODUCTION, WHICH IS PROFILE ANT TO CANATURE WATERGROUP. THE REPRODUCTION, TRANSFER, OR OTHER EXPLOITATION OF ANY INFORMATION CONTAINED HEREIN IS NOT PERMITTED WITHOUT PRIOR WRITTEN APPROVAL OF CANATURE WATERGROUP. THE MANUFACTURER RESERVES THE RIGHT TO MAKE PRODUCT REVISIONS, WHICH MAY DEVIATE FROM THE SPECIFICATIONS AND DESCRIPTIONS STATED HEREIN WITHOUT OBLIGATION TO CHANGE PREVIOUSLY MANUFACTURED PRODUCTS OR TO NOTE THE CHANGE.

Date

Dwg # DBF 04

6/30/17 Rev

0