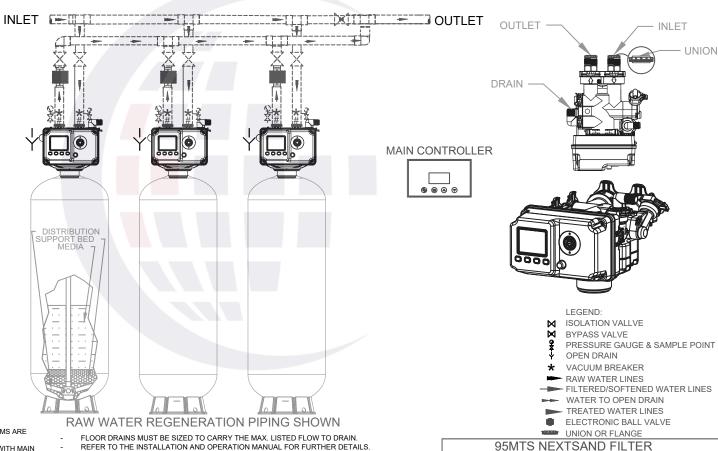

## NOTES

- TRIPLEX FILTER, CALENDAR CLOCK INITIATED, MULTI-TANK SYSTEMS ARE SERIES REGENERATION.
- FILTER IS EQUIPPED WITH 1.25" VALVE ELECTRONIC BALL VALVE WITH MAIN ELECTRONIC CONTROLLER.
- MAXIMUM RECOMMENDED SYSTEM PRESSURE IS 100 PSI (690 kPa) AND MINIMUM INLET PRESSURE IS 40 PSI.
- MAXIMUM RECOMMENDED SYSTEM TEMPERATURE IS 100 °F (38 °C).
- REQUIRES 120 VOLT, 1 PHASE, 60 Hz ELECTRICAL POWER.
- ALL EXTERNAL PIPING, FITTINGS, AND VALVES SHOWN BY BROKEN LINES ARE SUPPLIED BY OTHERS.
- MINERAL TANKS AND MEDIA ARE NSF APPROVED.
- DUE TO SLIGHT EXPANSION AND CONTRACTION OF MINERAL TANK, PIPING MUST BE DESIGNED TO ALLOW SOME MOVEMENT. AS WELL AS BE PROTECTED FROM VACUUM. FLEX CONNECTORS AND A VACUUM BREAKER MAY BE REQUIRED. FAILURE TO INSTALL EITHER OF THEM OR IMPROPERLY INSTALL THEM MAY VOID THE WARRANTY.
- USE PROPER UNION OR FLANGE FOR THE PIPE CONNECTION TO VALVE FOR EASY MAINTENANCE.
- SYSTEM MUST BE INSTALLED TO COMPLY WITH ALL FEDERAL, STATE, PROVINCIAL, & LOCAL CODES,
- MEDIA BED CONSISTS OF NSF APPROVED, NEXTSAND ON A GRADED SUPPORT BED

## 95MTS NEXTSAND FILTER 1.25" TRIPLEX SYSTEM

THIS DOCUMENT CONTAINS INFORMATION WHICH IS PROPRIETARY TO CANATURE WATERGROUP. THE REPRODUCTION, TRANSFER, OR OTHER CANATURE WATERGROUP. THE REPRODUCTION, TRANSFER, OR OTHER
EXPLOITATION OF ANY INFORMATION CONTAINED HEREIN IS NOT PERMITTED
WITHOUT PRIOR WRITTEN APPROVAL OF CANATURE WATERGROUP. THE
MANUFACTURER RESERVES THE RIGHT TO MAKE PRODUCT REVISIONS,
WHICH MAY DEVIATE FROM THE SPECIFICATIONS AND DESCRIPTIONS STATED
HEREIN WITHOUT OBLIGATION TO CHANGE PREVIOUSLY MANUFACTURED