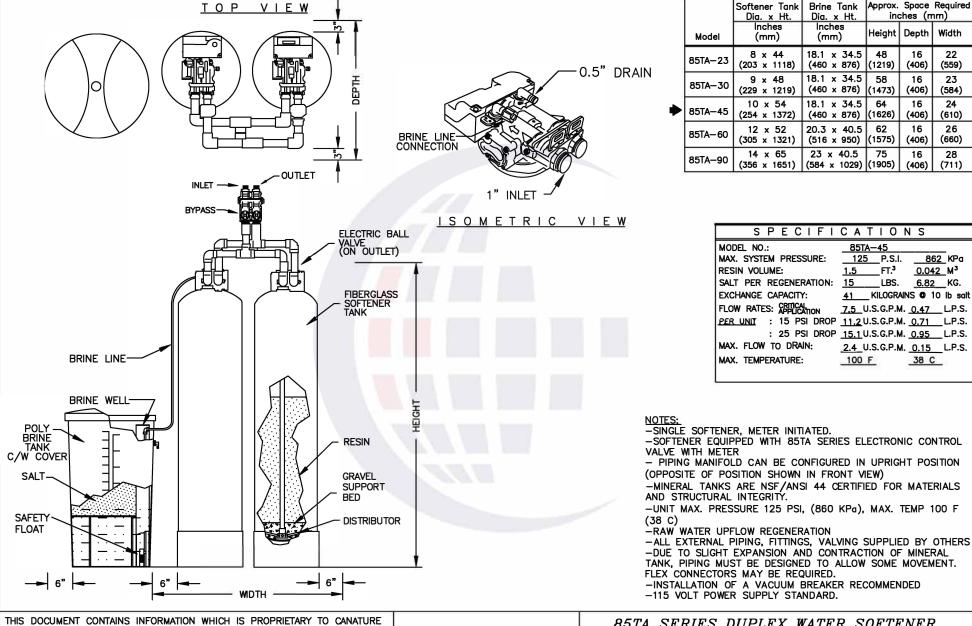

## 85TA SERIES DUPLEX WATER SOFTENER 1" VALVE - SYSTEM 7 TWIN ALTERNATING

| PROJECT | DATE 3/1/16 | REV |
|---------|-------------|-----|
|         | DWG# 85TA   | 1   |