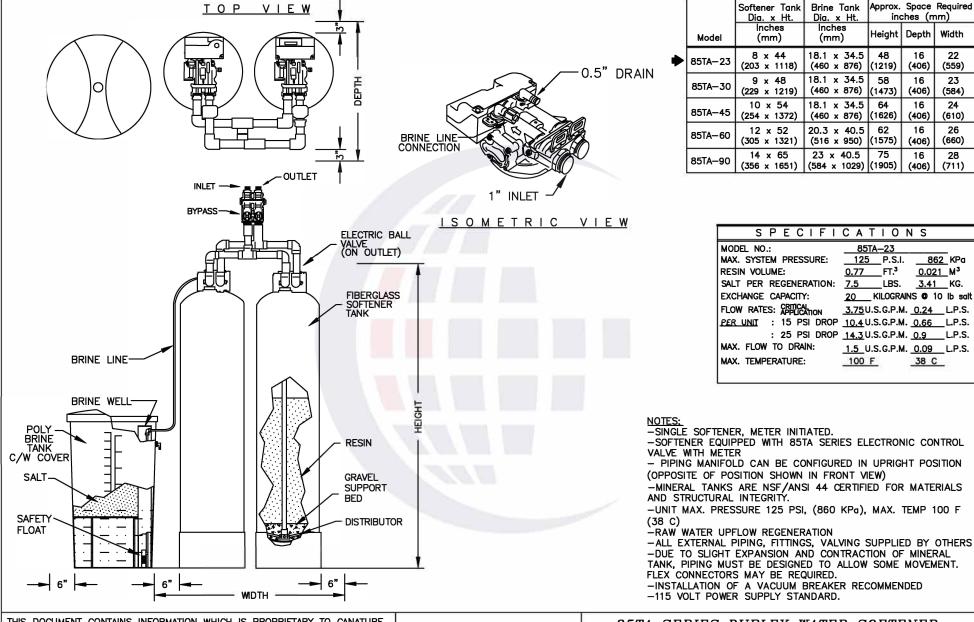

85TA SERIES DUPLEX WATER SOFTENER 1" VALVE - SYSTEM 7 TWIN ALTERNATING

| PROJECT | DATE 3/1/16 | REV |
|---------|-------------|-----|
|         | DWG# 85TA   | 1   |